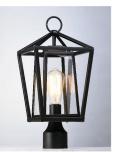

ance.



#### **MEASUREMENTS**

DIMENSION : 8" W x 14" H x 9.5" Ext : 4.75" W x 5.75" H x 5.25" HCO BACK PLATE HANGING WEIGHT : 5.94 lb

#### LAMPING

INPUT VOLTAGE : 120V

BULB : 1 x 60W Incandescent E26 Medium, 60W Total

**BULB INCLUDED** : (Not Included)

DIMMABLE LIGHTING\_DIRECTION: Down

#### FINISHES OPTION



#### GLASS

Clear CL

#### MATERIAL

Stainless Steel

#### **RATINGS**

cETLus Wet Location





#### ADDITIONAL

OPERATING TEMPERATURE: -20°C (-4°F), 40°C (104°F)

Always consult a qualified electrician before installing any lighting product.



**WESTERN DISTRIBUTION CENTER (HEADQUARTER)**253 NORTH VINELAND AVE I CITY OF INDUSTRY, CA 91746

#### **EASTERN DISTRIBUTION CENTER**

4200 SHIRLEY DR. I ATLANTA, GA 30336

P. 626.956.4200 | F. 626.956.4225 | maximlighting.com







#### PRODUCT DESCRIPTION

This frame inside a frame design is the perfect update to this classically inspired outdoor lantern. Durable stainless steel construction is finished in Black and supports an inner frame of Clear panels of glass for a crisp and clean



#### MEASUREMENTS

: 8" L x 8" W x 17.25" H DIMENSION

HANGING WEIGHT : 6.16 lb

#### LAMPING

INPUT VOLTAGE : 120V

: 1 x 60W Incandescent E26 Medium , 60W Total

BULB INCLUDED : (Not Included)

DIMMABLE : Yes

#### FINISHES OPTION



#### GLASS

Clear CL

#### MATERIAL

Stainless Steel

#### RATINGS

cETLus Wet Location



#### ADDITIONAL

OPERATING TEMPERATURE: -20°C (-4°F), 40°C (104°F)

Always consult a qualified electrician before installing any lighting product.



**WESTERN DISTRIBUTION CENTER (HEADQUARTER)**253 NORTH VIN