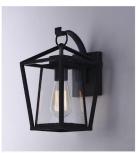

, Model #3174CLBK, approx. 8" W x 14' H x 9.5" D, wall sconce, color: black                                                  |
| Lamppost:    | Maxim Lighting, Artisan, Model #3171CLBK, approx. 8" L x 8" W x 17.25" H, post lantern, color: black                                                |
| Lamppost:    | Maxim Lighting, approx. 7' H x 3" diameter, direct burial post, 320 photocell, 338 outlet, aluminum, color: Matte black                             |
| Rear Door:   | Maxim Lighting, Artisan, Model #3174CLBK, approx. 8" W x 14' H x 9.5" D, wall sconce, color: black, or black fixture not to exceed these dimensions |
| Light Bulbs: | All decorative lights must be LED, warm in color, and be no more than 3000 kelvins, 40 watt bulbs.                                                  |







#### PRODUCT DESCRIPTION

This frame inside a frame design is the perfect update to this classically inspired outdoor lantern. Durable stainless steel construction is finished in Black and supports an inner frame of Clear panels of glass for a crisp and clean appearance.



#### **MEASUREMENTS**

DIMENSION : 8" W x 14" H x 9.5" Ext : 4.75" W x 5.75" H x 5.25" HCO BACK PLATE HANGING WEIGHT : 5.94 lb

#### LAMPING

INPUT VOLTAGE : 120V

BULB : 1 x 60W Incandescent E26 Medium, 60W Total

**BULB INCLUDED** : (Not Included)

DIMMABLE LIGHTING\_DIRECTION: Down

#### FINISHES OPTION



#### GLASS

Clear CL

#### MATERIAL

Stainless Steel

#### **RATINGS**

cETLus Wet Location





#### ADDITIONAL

OPERATING TEMPERATURE: -20°C (-4°F), 40°C (104°F)

Always consult a qualified electrician before i