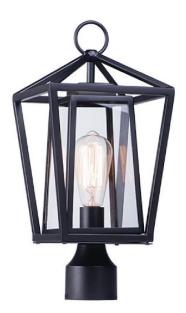

pearance.



#### **MEASUREMENTS**

DIMENSION : 8" W x 14" H x 9.5" Ext : 4.75" W x 5.75" H x 5.25" HCO BACK PLATE HANGING WEIGHT : 5.94 lb

#### LAMPING

INPUT VOLTAGE : 120V

BULB : 1 x 60W Incandescent E26 Medium, 60W Total

**BULB INCLUDED** : (Not Included)

DIMMABLE LIGHTING\_DIRECTION: Down

#### FINISHES OPTION



#### GLASS

Clear CL

#### MATERIAL

Stainless Steel

#### **RATINGS**

cETLus Wet Location





#### ADDITIONAL

OPERATING TEMPERATURE: -20°C (-4°F), 40°C (104°F)

Always consult a qualified electrician before installing any lighting product.



**WESTERN DISTRIBUTION CENTER (HEADQUARTER)**253 NORTH VINELAND AVE I CITY OF INDUSTRY, CA 91746

#### **EASTERN DISTRIBUTION CENTER**

4200 SHIRLEY DR. I ATLANTA, GA 30336

P. 626.956.4200 | F. 626.956.4225 | maximlighting.com







#### PRODUCT DESCRIPTION

This frame inside a frame design is the perfect update to this classically inspired outdoor lantern. Durable stainless steel construction is finished in Black and supports an inner frame of Clear panels of glass for a crisp and clean



#### MEASUREMENTS

: 8" L x 8" W x 17.25" H DIMENSION

HANGING WEIGHT : 6.16 lb

#### LAMPING

INPUT VOLTAGE : 120V

: 1 x 60W Incandescent E26 Medium , 60W Total

BULB INCLUDED : (Not Included)

DIMMABLE : Yes

#### FINISHES OPTION



#### GLASS

Clear CL

#### MATERIAL

Stainless Steel

#### RATINGS

cETLus Wet Location



#### ADDITIONAL

OPERATING TEMPERATURE: -20°C (-4°F), 40°C (104°F)

Always consult a qualified electrician before installing any lighting product.



**WESTERN DISTRIBUTION CENTER (HEADQUARTER)**253 NORTH