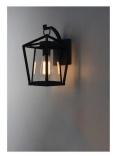

an, Model #3174CLBK, approx. 8" W x 14' H x 9.5" D, wall sconce, color: black                                                  |
| Lamppost:    | Maxim Lighting, Artisan, Model #3171CLBK, approx. 8" L x 8" W x 17.25" H, post lantern, color: black                                                |
| Lamppost:    | Maxim Lighting, approx. 7' H x 3" diameter, direct burial post, 320 photocell, 338 outlet, aluminum, color: Matte black                             |
| Rear Door:   | Maxim Lighting, Artisan, Model #3174CLBK, approx. 8" W x 14' H x 9.5" D, wall sconce, color: black, or black fixture not to exceed these dimensions |
| Light Bulbs: | All decorative lights must be LED, warm in color, and be no more than 3000 kelvins, 40 watt bulbs.                                                  |







#### PRODUCT DESCRIPTION

This frame inside a frame design is the perfect update to this classically inspired outdoor lantern. Durable stainless steel construction is finished in Black and supports an inner frame of Clear panels of glass for a crisp and clean appearance.



#### **MEASUREMENTS**

DIMENSION : 8" W x 14" H x 9.5" Ext : 4.75" W x 5.75" H x 5.25" HCO BACK PLATE HANGING WEIGHT : 5.94 lb

#### LAMPING

INPUT VOLTAGE : 120V

BULB : 1 x 60W Incandescent E26 Medium, 60W Total

**BULB INCLUDED** : (Not Included)

DIMMABLE LIGHTING\_DIRECTION: Down

#### FINISHES OPTION



#### GLASS

Clear CL

#### MATERIAL

Stainless Steel

#### **RATINGS**

cETLus Wet Location





#### ADDITIONAL

OPERATING TEMPERATURE: -20°C (-4°F), 40°C (104°F)

Always consult a qualified electrician before