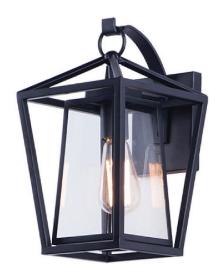

isan, Model #3174CLBK, approx. 8" W x 14' H x 9.5" D, wall sconce, color: black                                                  |
| Lamppost:    | Maxim Lighting, Artisan, Model #3171CLBK, approx. 8" L x 8" W x 17.25" H, post lantern, color: black                                                |
| Lamppost:    | Maxim Lighting, approx. 7' H x 3" diameter, direct burial post, 320 photocell, 338 outlet, aluminum, color: Matte black                             |
| Rear Door:   | Maxim Lighting, Artisan, Model #3174CLBK, approx. 8" W x 14' H x 9.5" D, wall sconce, color: black, or black fixture not to exceed these dimensions |
| Light Bulbs: | All decorative lights must be LED, warm in color, and be no more than 3000 kelvins, 40 watt bulbs.                                                  |







#### PRODUCT DESCRIPTION

This frame inside a frame design is the perfect update to this classically inspired outdoor lantern. Durable stainless steel construction is finished in Black and supports an inner frame of Clear panels of glass for a crisp and clean appearance.



#### **MEASUREMENTS**

DIMENSION : 8" W x 14" H x 9.5" Ext : 4.75" W x 5.75" H x 5.25" HCO BACK PLATE HANGING WEIGHT : 5.94 lb

#### LAMPING

INPUT VOLTAGE : 120V

BULB : 1 x 60W Incandescent E26 Medium, 60W Total

**BULB INCLUDED** : (Not Included)

DIMMABLE LIGHTING\_DIRECTION: Down

#### FINISHES OPTION



#### GLASS

Clear CL

#### MATERIAL

Stainless Steel

#### **RATINGS**

cETLus Wet Location





#### ADDITIONAL

OPERATING TEMPERATURE: -20°C (-4°F), 40°C (104°F)

Always consult a qualified electrician befo