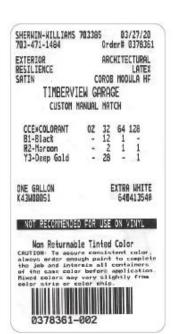

## **Timberview Exterior Paint, Stain & Roof Shingle Schedule**

- All exterior front door and exterior garage doors are Sherwin Williams *Timberview Navy* (in semi gloss) (2019)
- All House Trim is Amber White
- All Garage Doors are Sherwin Williams Timberview Garage or Metal CHI door in Almond (2019)