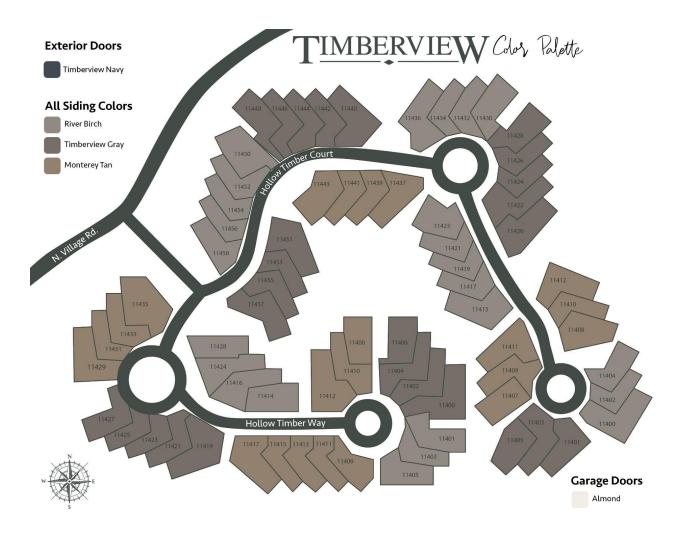

## **Timberview Exterior Paint, Stain & Roof Shingle Schedule**

- All exterior front door and exterior garage doors are Sherwin Williams *Timberview Navy* (in semi gloss) (2019)
- All House Trim is Amber White
- All Garage Doors are Sherwin Williams Timberview Garage or Metal CHI door in Almond (2019)

| Lot | Address | Street | Stain Color     | Roof Shingle   | Doors           | House Trim  |
|-----|---------|--------|-----------------|----------------|-----------------|-------------|
| 1   | 11435   | Way    | Monterey Tan    | Resawn Shake   | Timberview Navy | Amber White |
| 2   | 11433   | Way    | Monterey Tan    | Resawn Shake   | Timberview Navy | Amber White |
| 3   | 11431   | Way    | Monterey Tan    | Resawn Shake   | Timberview Navy | Amber White |
| 4   | 11429   | Way    | Monterey Tan    | Resawn Shake   | Timberview Navy | Amber White |
| 5   | 11427   | Way    | Timberview Gray | Heather Blend  | Timberview Navy | Amber White |
| 6   | 11425   | Way    | Timberview Gray | Heather Blend  | Timberview Navy | Amber White |
| 7   | 11423   | Way    | Timberview Gray | Heather Blend  | Timberview Navy | Amber White |
| 8   | 11421   | Way    | Timberview Gray | Heather Blend  | Timberview Navy | Amber White |
| 9   | 11419   | Way    | Timberview Gray | Heather Blend  | Timberview Navy | Amber White |
| 10  | 11428   | Way    | River Birch     | Weathered Wood | Timberview Navy | Amber White |
| 11  | 11424   | Way    | River Birch     | Weathered Wood | Timberview Navy | Amber White |
| 12  | 11416   | Way    | River Birch     | Weathered Wood | Timberview Navy | Amber White |

| 142 |       |       |                 |                |                 |             |
|-----|-------|-------|-----------------|----------------|-----------------|-------------|
| 13  | 11414 | Way   | River Birch     | Weathered Wood | Timberview Navy | Amber White |
| 14  | 11417 | Way   | Monterey Tan    | Resawn Shake   | Timberview Navy | Amber White |
| 15  | 11417 | Way   | Monterey Tan    | Resawn Shake   | Timberview Navy | Amber White |
| 16  | 11413 | Way   | Monterey Tan    | Resawn Shake   | Timberview Navy | Amber White |
| 17  | 11411 | Way   | Monterey Tan    | Resawn Shake   | Timberview Navy | Amber White |
| 18  | 11409 | Way   | Monterey Tan    | Resawn Shake   | Timberview Navy | Amber White |
| 19  | 11412 | Way   | Monterey Tan    | Resawn Shake   | Timberview Navy | Amber White |
| 20  | 11410 | Way   | Monterey Tan    | Resawn Shake   | Timberview Navy | Amber White |
| 21  | 11408 | Way   | Monterey Tan    | Resawn Shake   | Timberview Navy | Amber White |
| 22  | 11406 | Way   | Timberview Gray | Heather Blend  | Timberview Navy | Amber White |
| 23  | 11404 | Way   | Timberview Gray | Heather Blend  | Timberview Navy | Amber White |
| 24  | 11402 | Way   | Timberview Gray | Heather Blend  | Timberview Navy | Amber White |
| 25  | 11400 | Way   | Timberview Gray | Heather Blend  | Timberview Navy | Amber White |
| 26  | 11401 | Way   | River Birch     | Weathered Wood | Timberview Navy | Amber White |
| 27  | 11403 | Way   | River Birch     | Weathered Wood | Timberview Navy | Amber White |
| 28  | 11405 | Way   | River Birch     | Weathered Wood | Timberview Navy | Amber White |
| 29  | 11411 | Court | Monterey Tan    | Resawn Shake   | Timberview Navy | Amber White |
| 30  | 11409 | Court | Monterey Tan    | Resawn Shake   | Timberview Navy | Amber White |
| 31  | 11407 | Court | Monterey Tan    | Resawn Shake   | Timberview Navy | Amber White |
| 32  | 11405 | Court | Timberview Gray | Heather Blend  | Timberview Navy | Amber White |
| 33  | 11403 | Court | Timberview Gray | Heather Blend  | Timberview Navy | Amber White |
| 34  | 11401 | Court | Timberview Gray | Heather Blend  | Timberview Navy | Amber White |
| 35  | 11400 | Court | River Birch     | Weathered Wood | Timberview Navy | Amber White |
| 36  | 11402 | Court | River Birch     | Weathered Wood | Timberview Navy | Amber White |
| 37  | 11404 | Court | River Birch     | Weathered Wood | Timberview Navy | Amber White |