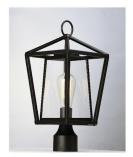

arance.



#### **MEASUREMENTS**

DIMENSION : 8" W x 14" H x 9.5" Ext : 4.75" W x 5.75" H x 5.25" HCO BACK PLATE HANGING WEIGHT : 5.94 lb

#### LAMPING

INPUT VOLTAGE : 120V

BULB : 1 x 60W Incandescent E26 Medium, 60W Total

**BULB INCLUDED** : (Not Included)

DIMMABLE LIGHTING\_DIRECTION: Down

#### FINISHES OPTION



#### GLASS

Clear CL

#### MATERIAL

Stainless Steel

#### **RATINGS**

cETLus Wet Location





#### ADDITIONAL

OPERATING TEMPERATURE: -20°C (-4°F), 40°C (104°F)

Always consult a qualified electrician before installing any lighting product.



**WESTERN DISTRIBUTION CENTER (HEADQUARTER)**253 NORTH VINELAND AVE I CITY OF INDUSTRY, CA 91746

#### **EASTERN DISTRIBUTION CENTER**

4200 SHIRLEY DR. I ATLANTA, GA 30336

P. 626.956.4200 | F. 626.956.4225 | maximlighting.com







#### PRODUCT DESCRIPTION

This frame inside a frame design is the perfect update to this classically inspired outdoor lantern. Durable stainless steel construction is finished in Black and supports an inner frame of Clear panels of glass for a crisp and clean



#### MEASUREMENTS

: 8" L x 8" W x 17.25" H DIMENSION

HANGING WEIGHT : 6.16 lb

#### LAMPING

INPUT VOLTAGE : 120V

: 1 x 60W Incandescent E26 Medium , 60W Total

BULB INCLUDED : (Not Included)

DIMMABLE : Yes

#### FINISHES OPTION



#### GLASS

Clear CL

#### MATERIAL

Stainless Steel

#### RATINGS

cETLus Wet Location



#### ADDITIONAL

OPERATING TEMPERATURE: -20°C (-4°F), 40°C (104°F)

Always consult a qualified electrician before installing any lighting product.



**WESTERN DISTRIBUTION CENTER (HEADQUARTER)**253 NORTH V