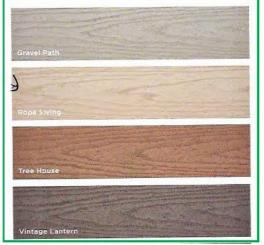

| Siding Stain    | Exterior Door Paint | Garage Door Paint | Total |
|-----------------|---------------------|-------------------|-------|
| Timberview Gray | Timberview Navy     | Timberview Garage | 26    |
| River Birch     | Timberview Navy     | Timberview Garage | 24    |
| Monterey Tan    | Timberview Navy     | Timberview Garage | 22    |