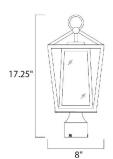

MABLE LIGHTING\_DIRECTION: Down

#### FINISHES OPTION



#### GLASS

Clear CL

#### MATERIAL

Stainless Steel

#### **RATINGS**

cETLus Wet Location





#### ADDITIONAL

OPERATING TEMPERATURE: -20°C (-4°F), 40°C (104°F)

Always consult a qualified electrician before installing any lighting product.



**WESTERN DISTRIBUTION CENTER (HEADQUARTER)**253 NORTH VINELAND AVE I CITY OF INDUSTRY, CA 91746

#### **EASTERN DISTRIBUTION CENTER**

4200 SHIRLEY DR. I ATLANTA, GA 30336

P. 626.956.4200 | F. 626.956.4225 | maximlighting.com







#### PRODUCT DESCRIPTION

This frame inside a frame design is the perfect update to this classically inspired outdoor lantern. Durable stainless steel construction is finished in Black and supports an inner frame of Clear panels of glass for a crisp and clean



#### MEASUREMENTS

: 8" L x 8" W x 17.25" H DIMENSION

HANGING WEIGHT : 6.16 lb

#### LAMPING

INPUT VOLTAGE : 120V

: 1 x 60W Incandescent E26 Medium , 60W Total

BULB INCLUDED : (Not Included)

DIMMABLE : Yes

#### FINISHES OPTION



#### GLASS

Clear CL

#### MATERIAL

Stainless Steel

#### RATINGS

cETLus Wet Location



#### ADDITIONAL

OPERATING TEMPERATURE: -20°C (-4°F), 40°C (104°F)

Always consult a qualified electrician before installing any lighting product.



**WESTERN DISTRIBUTION CENTER (HEADQUARTER)**253 NORTH VINELAND AVE I CITY OF INDUSTRY, CA 91746

#### EASTERN DISTRIBUTION CENTER

4200 SHIRLEY DR. I ATLANTA, GA 30336

P. 626.956.4200 | F. 626.956.4225 | maximlighting.com



# 97BK 7' DIRECT BURIAL POST



| Description:   | 7' Direct Burial Post |
|----------------|-