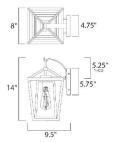

|
| Lamppost:    | Maxim Lighting, approx. 7' H x 3" diameter, direct burial post, 320 photocell, 338 outlet, aluminum, color: Matte black                             |
| Rear Door:   | Maxim Lighting, Artisan, Model #3174CLBK, approx. 8" W x 14' H x 9.5" D, wall sconce, color: black, or black fixture not to exceed these dimensions |
| Light Bulbs: | All decorative lights must be LED, warm in color, and be no more than 3000 kelvins, 40 watt bulbs.                                                  |







#### PRODUCT DESCRIPTION

This frame inside a frame design is the perfect update to this classically inspired outdoor lantern. Durable stainless steel construction is finished in Black and supports an inner frame of Clear panels of glass for a crisp and clean appearance.



#### **MEASUREMENTS**

DIMENSION : 8" W x 14" H x 9.5" Ext : 4.75" W x 5.75" H x 5.25" HCO BACK PLATE HANGING WEIGHT : 5.94 lb

#### LAMPING

INPUT VOLTAGE : 120V

BULB : 1 x 60W Incandescent E26 Medium, 60W Total

**BULB INCLUDED** : (Not Included)

DIMMABLE LIGHTING\_DIRECTION: Down

#### FINISHES OPTION



#### GLASS

Clear CL

#### MATERIAL

Stainless Steel

#### **RATINGS**

cETLus Wet Location





#### ADDITIONAL

OPERATING TEMPERATURE: -20°C (-4°F), 40°C (104°F)

Always consult a qualified electrician before installing any lighting product.



**WESTERN DISTRIBUTION CENTER (HEADQUARTER)**253 NORTH VINELAND AVE I CITY OF INDUSTRY, CA 91746

#### **EASTERN DISTRIBUTION CENTER**

4200 SHIRLEY DR. I ATLANTA, GA 30336

P. 626.956.4200 | F. 626.956.4225 | maximlighting.com







####